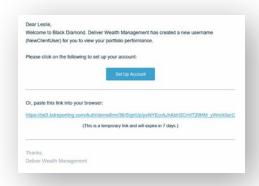

### Step One:

- The first step in accessing your accounts within the Client Portal is to receive an invitation from your Financial Advisor or a member of their team.
- You will receive a "New User Setup" email as the example shown here.
- This email will come "from" us and a "no reply" email address of noreply@bdreporting.com.
- Included in this email is a link to set up your account. Please click on the "Set Up Account" button or copy and paste the full website into your browser.
- For security purposes, your setup link will expire after 7 calendar days.
- Should the link expire, let us know and we will be happy to resend the email with a new setup link.