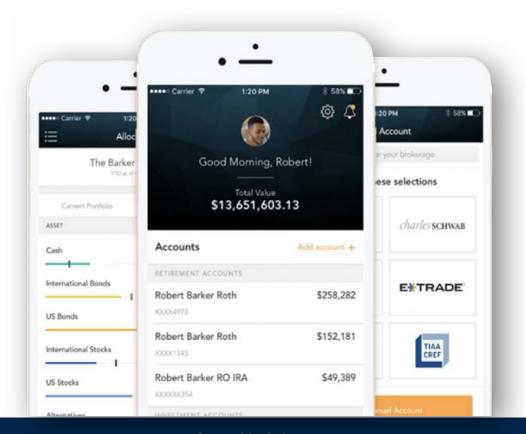

# YOUR PERSONALIZED CLIENT PORTAL

From your portal, you have access to unique information and insights, account details, your investment dashboard, a document vault, instant access from any of your devices, and more. In addition to accessing the portal on your desktop or laptop computer through the Client Access tab on <u>famwealthsolutions.com</u>, it is also available on Apple or Android devices.

When you log in, you'll see your personalized home page. Across the top of your browser, you have quick access to the other pages of your portal. If you are using the mobile app, your other pages are found in the menu in the top left. You can stay connected to us with clickable links to phone numbers, emails, and our office location directly on the home page.

# YOUR PORTAL EXPERIENCE

| Home Page       | At-a-glance view of pertinent account information                                       |
|-----------------|-----------------------------------------------------------------------------------------|
| Portfolio       | Dynamic view of your entire portfolio                                                   |
| Vault           | Easily keep track of and share your important financial and legal documents             |
| Net Worth       | A detailed list of your accounts and balance sheet report with aggregation capabilities |
| Login Questions | Helpful hints                                                                           |